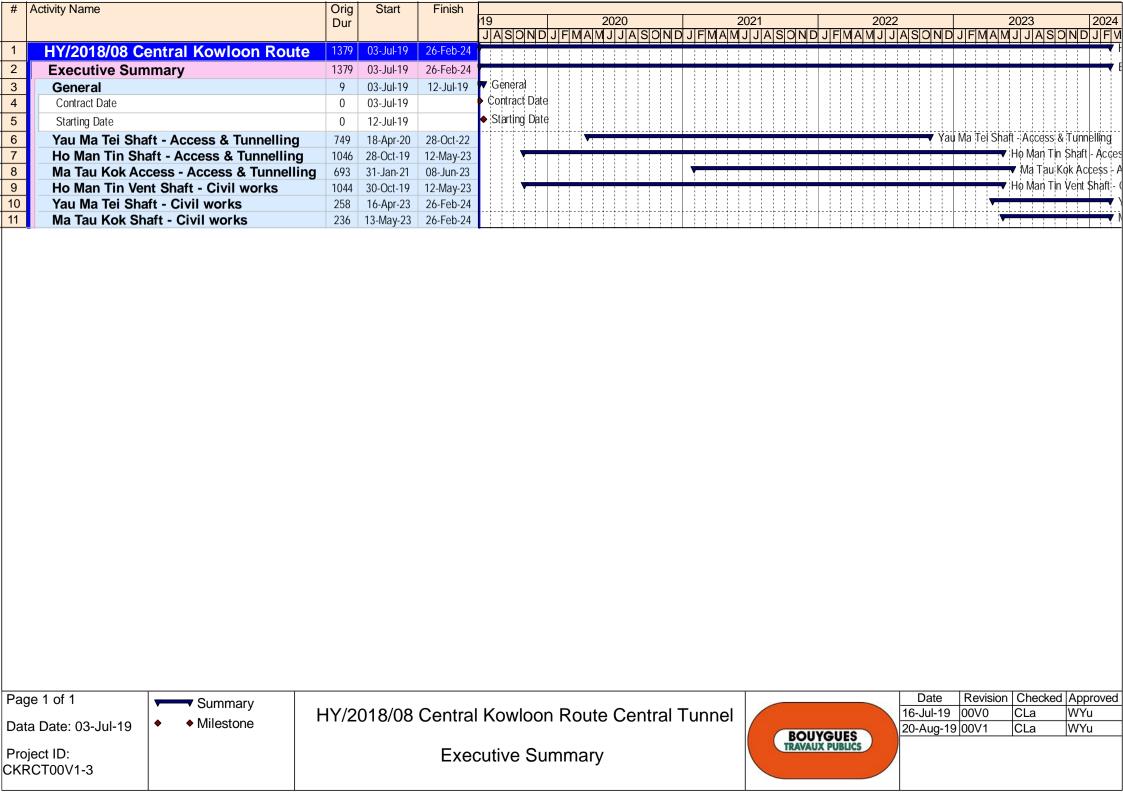

## **Appendix A**

**Construction Programme** 







## **Major Construction Activities (Sep 2022)**

| Item | Major Construction Activates                            | Location          |
|------|---------------------------------------------------------|-------------------|
| 1    | Multi-faces drill and blast excavation                  |                   |
| 2    | Mixed and soft ground excavation                        |                   |
| 3    | Ventilation adit and cavern mechanical excavation       |                   |
| 4    | TBM tunnel enlargement by blasting                      |                   |
| 5    | Underbreak scaling and smoothing works                  |                   |
| 6    | Waterproofing, lining and invert concreting             | HMT               |
| 7    | Modification on ventilation and concrete p